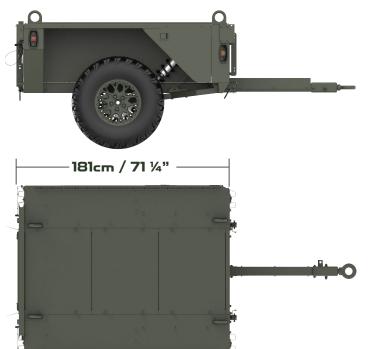

# **LIGHT TACTICAL TRAILER - 60**

### **SPECIFICATIONS**

| EXTERIOR DIMENSIONS (L x W x H)              | 300 x 152 x 122 cm / 118" x 59.75" x 48.2"                                                                                         |
|----------------------------------------------|------------------------------------------------------------------------------------------------------------------------------------|
| PAYLOAD CAPACITY                             | 453.5 kg / 1000 lb                                                                                                                 |
| TRAILER WEIGHT                               | 385 kg / 850 lb base weight                                                                                                        |
| GROUND CLEARANCE                             | 49.5 cm / 19.5" unloaded, 33 cm / 13.0" at 453.5 kg / 1000 lb payload                                                              |
| UPPER DECK HEIGHT                            | 110.5 cm / 43.5" unloaded, 94 cm / 37.0" at 453.5 kg /1000 lb payload                                                              |
| UPPER DECK DIMENSIONS $(L \times W)$         | 180 x 142.2 cm / 71" x 56"                                                                                                         |
| LOWER CARGO VOLUME (L $\times$ W $\times$ H) | 178 x 67 x 51cm / 70" x 26.5" x 20"                                                                                                |
| TIRE SIZE                                    | 32x10R15 run-flat tires                                                                                                            |
| BRAKES                                       | 2 piston calipers and rotors, parking brake or optional surge brake                                                                |
| SUSPENSION                                   | Independent trailing arms, coilover shocks                                                                                         |
| STANDARD FEATURES                            | Folding tailgate, auxiliary storage cabinets, tie-down rings for transport, L-track cargo tie-downs, 24V LED NATO lighting package |
| OPTIONAL EQUIPMENT                           | Removable side and end walls, spare tire mount, swivel lunette ring, litter mounts, lift rings for air transport and sling-loading |