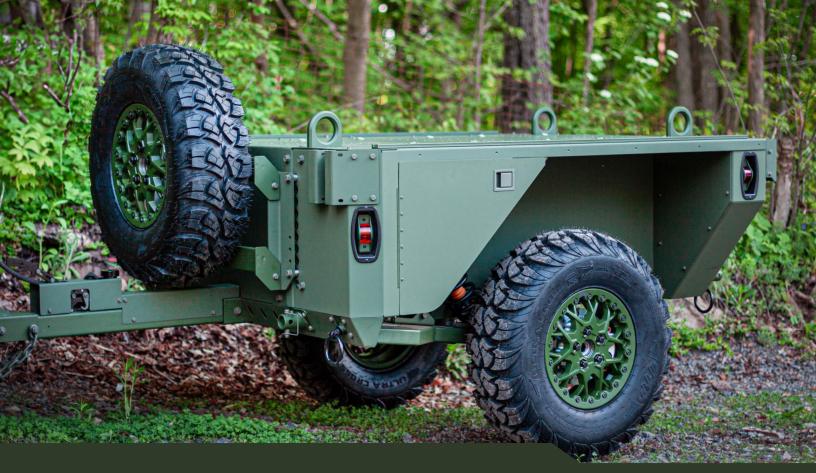

# **LIGHT TACTICAL TRAILER - 60**

### **MAXIMIZED STORAGE CAPACITY**

EDEY FX's Light Tactical Trailer (LTT) is an innovative support platform designed to maximize storage and operational flexibility for tactical teams. It features a spacious internal cargo bay for heavier equipment, an upper deck with removable panels, modular side walls. Dual side compartments and a folding tailgate provide enhanced accessibility.

## 12" OF SUSPENSION TRAVEL

The LTT features independent trailing arms paired with coilover shocks, providing exceptional off-road handling and durability. With 30.5 cm / 12" of wheel travel and 33 cm / 13" of ground clearance at GVW, it's built to keep pace with modern high-speed off-road vehicles. Load capacity and ride height are fully adjustable to accommodate mission-specific payloads and terrain conditions.

# **AIRCRAFT TRANSPORTABLE**

The trailer is equipped with four lift and tie-down rings, enabling internal air transport, sling load, and parachute airdrop operations. These rings are compliant with MIL-STD-209K to ensure compatibility with standard military equipment. The trailer's ultra narrow width of 152cm / 59.75" allows air transportability in aircraft such as the V-22 Osprey.

## **ADDITIONAL FEATURES**

The primary cargo compartment provides a lower center of mass and holds up to 32 fuel cans. Removable tailgate traction pads and spare tire mount provide emergency support. Jack points at each corner enable field servicing and platform stability. Removable side walls and superstructure increase storage capacity, and a canvas cover offers weather protection for cargo or passengers.