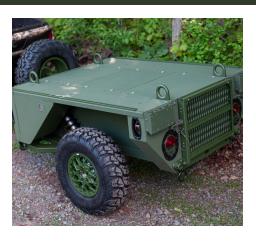

### **MAXIMIZED STORAGE CAPACITY**

EDEY FX's Light Tactical Trailer (LTT) is an innovative support platform designed to maximize storage and operational flexibility for tactical teams. It features a spacious internal cargo bay for heavier equipment, an upper deck with removable panels, modular side walls. Dual side compartments and a folding tailgate provide enhanced accessibility.

## 12" OF SUSPENSION TRAVEL

The LTT features independent trailing arms paired with coilover shocks, providing exceptional off-road handling and durability. With 30.5 cm / 12" of wheel travel and 33 cm / 13" of ground clearance at GVW, it's built to keep pace with modern high-speed off-road vehicles. Load capacity and ride height are fully adjustable to accommodate mission-specific payloads and terrain conditions.

## **ADDITIONAL FEATURES**

The primary cargo compartment provides a lower center of mass and holds up to 32 fuel cans. Removable tailgate traction pads and spare tire mount provide emergency support. Jack points at each corner enable field servicing and platform stability. Removable side walls and superstructure increase storage capacity, and a canvas cover offers weather protection for cargo or passengers.