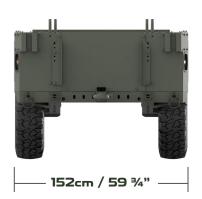

# **AIRCRAFT TRANSPORTABLE**

The trailer is equipped with four lift and tie-down rings, enabling internal air transport, sling load, and parachute airdrop operations. These rings are compliant with MIL-STD-209K to ensure compatibility with standard military equipment. The trailer's ultra narrow width of 152cm / 59.75" allows air transportability in aircraft such as the V-22 Osprey.