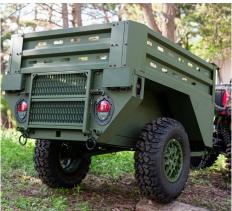

### **MAXIMIZED STORAGE CAPACITY**

EDEY FX's Light Tactical Trailer (LTT) is an innovative support platform designed to maximize storage and operational flexibility for tactical teams. It features a spacious internal cargo bay for heavier equipment, an upper deck with removable panels, modular side walls. Dual side compartments and a folding tailgate provide enhanced accessibility.

## **ADDITIONAL FEATURES**

The primary cargo compartment provides a lower center of mass and holds up to 32 fuel cans. Removable tailgate traction pads and spare tire mount provide emergency support. Jack points at each corner enable field servicing and platform stability. Removable side walls and superstructure increase storage capacity, and a canvas cover offers weather protection for cargo or passengers.