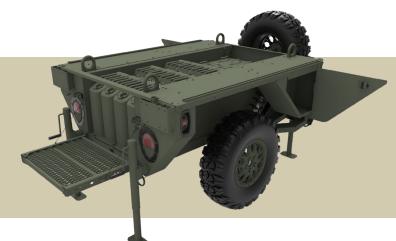

### **MAXIMIZED STORAGE CAPACITY**

EDEY FX's Light Tactical Trailer (LTT) is an innovative support platform designed to maximize storage and operational flexibility for tactical teams. It features a spacious internal cargo bay for heavier equipment, an upper deck with removable panels, modular side walls. Dual side compartments and a folding tailgate provide enhanced accessibility.

## **ADDITIONAL FEATURES**

The primary cargo compartment provides a lower center of mass and holds up to 32 fuel cans. Removable tailgate traction pads and spare tire mount provide emergency support. Jack points at each corner enable field servicing and platform stability. Removable side walls and superstructure increase storage capacity, and a canvas cover offers weather protection for cargo or passengers.