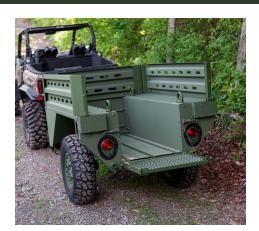

### **MAXIMIZED STORAGE CAPACITY**

EDEY FX's Light Tactical Trailer (LTT) is an innovative support platform designed to maximize storage and operational flexibility for tactical teams. It features a spacious internal cargo bay for heavier equipment, an upper deck with removable panels, modular side walls. Dual side compartments and a folding tailgate provide enhanced accessibility.

## ADAPTABLE TO MATCH YOUR VEHICLE

Available in 151.8 cm / 59.8", 192.1 cm / 75.6", and 236.2 cm / 93" widths, the LTT track width can be matched to the tow vehicle while maintaining 90% part commonality. Each trailer can be configured per order to incorporate common mechanical components from the tow vehicle, such as tires, brakes, and wheel hubs.

## **ADDITIONAL FEATURES**

The primary cargo compartment provides a lower center of mass and holds up to 32 fuel cans. Removable tailgate traction pads and spare tire mount provide emergency support. Jack points at each corner enable field servicing and platform stability. Removable side walls and superstructure increase storage capacity, and a canvas cover offers weather protection for cargo or passengers.